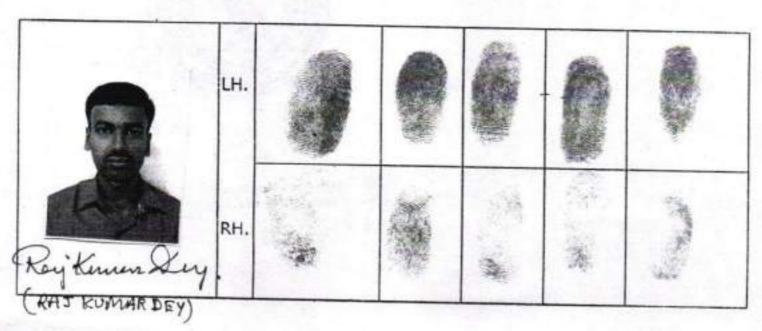

AND

1(2) 250 -1(2) 250 -

Addl District Sub-Registres

17 FEB 2011

MAKESWORTH PROJECTS & DEVELOPERS PVT. LTD., a Company incorporated under the Companies Act, 1956 having its Registered Office at 10A. Hospital Street, Kolkata 700 072, represented by its Authorised Signatory Sri Raj Kumar Dey s/o Sri Dilip Kumar Dey hereinafter called the 'ASSIGNOR' (which expression shall unless excluded by or repugnant to the subject and context be deemed to mean and include its successors-in-office, legal representatives, administrators and assigns).

## UNDER RULE 44A OF THE I.R. ACT 1908

N.B. - LH BOX-SMALL TO THUMB PRINTS R.H. BOX- THUMB TO SMALL PRINTS

FOR BENCAL MENTIL HOUSING LTD-

ATTESTED :-

African Attorney

ATTESTED :-

ATTESTED :-,

Add District Sub-Registrer Bidhan Neger (Salt Lake City